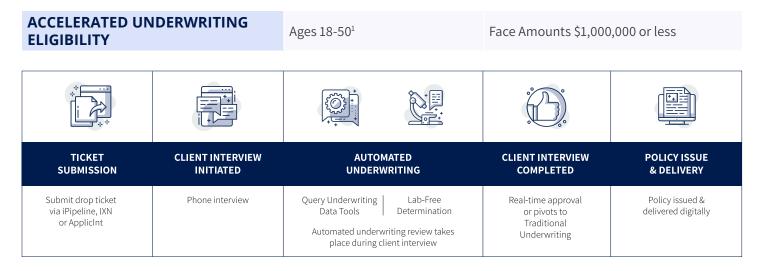

## AN ACCELERATED EXPERIENCE YOU CAN COUNT ON

Our AcceleRate Program effortlessly ensures your accelerated underwriting applications are processed swiftly with a realtime decision once the application has been completed. It provides a quicker and more efficient underwriting process with:

A real-time "offer" or the case pivots to traditional underwriting.

No examination or APS required for approved cases.

**Fast Automated Underwriting:** real-time digital ordering & gathering of underwriting evidence, resulting in a real-time decision.

Automated Case Management: comprehensive case management support with 24/7 online access to up-to-date case status.

**Express E-Policy Delivery:** policy issued with upsell options and once paid delivered digitally within 24 hours.